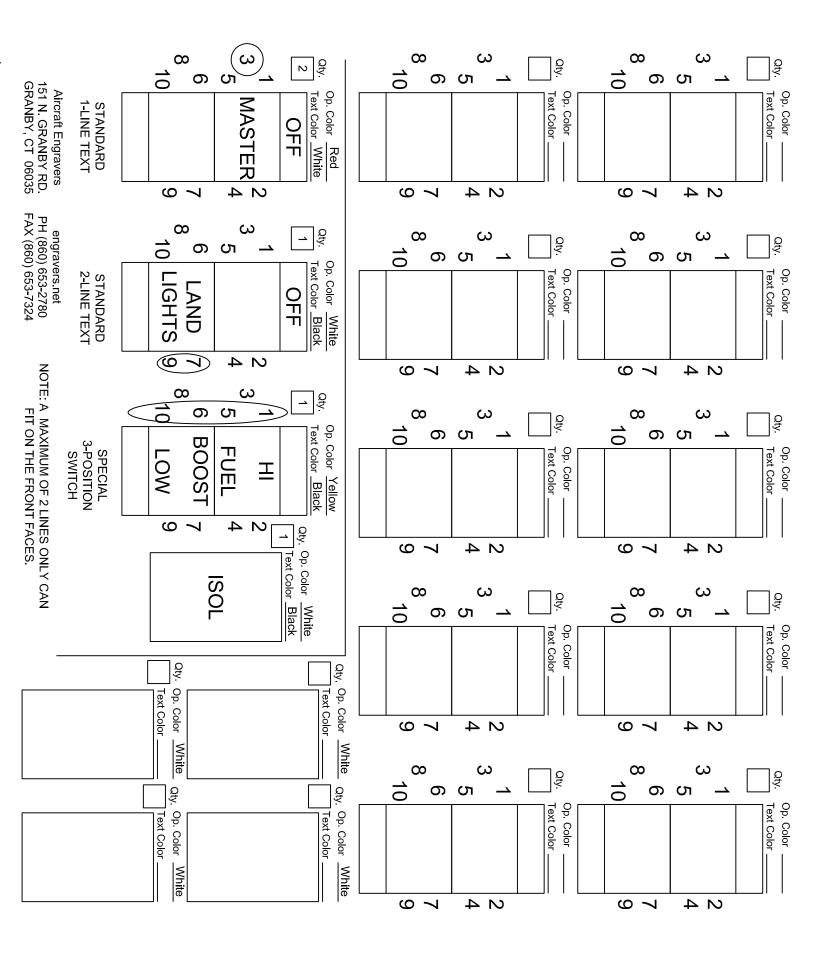

Directions on filling in the order sheet.

Label the diagrams with the text in the proper locations and then circle the corresponding numbers on the left and right sides to specify the vertical positions of that text. Even though it looks like there is plenty of room to have three rows of text, there isn't. Specify the color for the Op. (operator) & Text.

The engravable area is only so big so long words won't fit without some compressing. This can be done, but only up to a point. AVIONICS is acceptable because the bottom of the A slides under the top of the V and the I's are very narrow. however, ALTERNATOR would never fit and even ALTERN is compressed too much. Try to keep the text to 5 or 6 characters if possible.

Operator Colors - AML54's - White, Red, Green, Blue, Yellow & Black - AML51's White ONLY Text colors - Black, White, Red, Green, Blue, Yellow & Amber

Aircraft Engravers
engravers.net
151 N. Granby Rd.
Granby, CT 06035
Phone (860) 653-2780 Fax (860) 653-7324